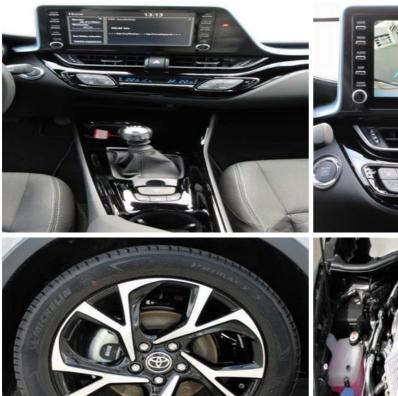

## **Features:**

Feul: Petrol, HU/AU inspection new, Automatic Air Conditioning 2 Zones, Interior Fabric, Tempo-delimiter, Heated seats, 4-way electric windows, ESP (Electronic stability program), metalstreamgrau Metallic paint, DAB digital audio broadcast, Apple CarPlay, Android Auto, Alloy wheels, ABS, Central locking, Electronic drive locking device (DLD), Traction control, Onboard computer, Fog lamps, Emission category Euro 6, Power steering, Isofix-System, Steering wheel-heated, Arm rest, Rain sensor, Electric tyre pressure control, Full service history, Electric mirrors, Car phone preparation, Heat-insulated glass, 4 door, Warranty, Multifunction steering wheel, Central arm rests, New vehicles, E10-compatible, Non smoking vehicle, Emergency Brake Assist, Spurhalte-Assistent, Blind Spot Monitor, Touch Screen, Traffic signs assistant, Upper beam assistant, Emergency tire repair kit, Drive alert system, Starting -Assistant, LED Daytime Running Lights, Environment badge (green)