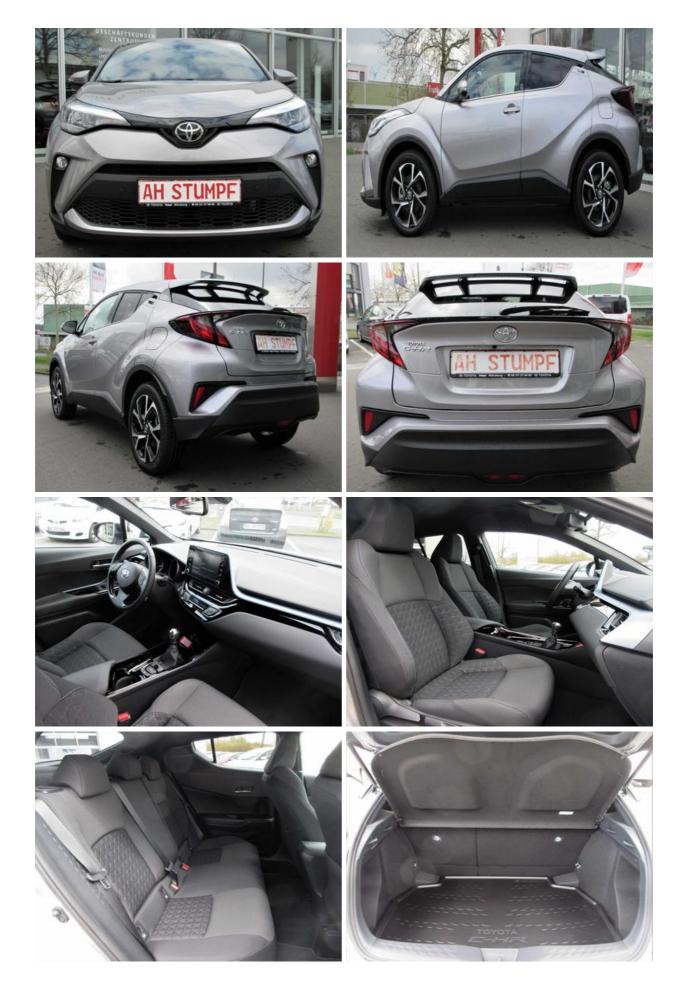

## Toyota C-HR 1.2 Turbo Team D | Kamera+Freisprech.+uvm. PKW

| Price                             | 23,999 EUR                      |
|-----------------------------------|---------------------------------|
| VAT                               | Claimable                       |
| Body shape                        | Off-road vehicle / Pickup truck |
| Technical Inspection<br>Authority | New                             |
| Engine power                      | 85 KW (116 Hp)                  |
| Cubic capacity                    | 1,197 ccm                       |
| Fuel                              | Petrol                          |
| Colour                            | Grey Metallic paint             |
| Gearbox type                      | Mechanical Gearshift            |
| Vehicle type                      | New vehicles                    |
| Vehicle-ID                        | 51NWQ                           |

## **Features:**

Feul: Petrol, HU/AU inspection new, Automatic Air Conditioning 2 Zones, Interior Fabric, Tempo-delimiter, Heated seats, 4-way electric windows, ESP (Electronic stability program), metalstreamgrau Metallic paint, DAB digital audio broadcast, Apple CarPlay, Android Auto, Alloy wheels, ABS, Central locking, Electronic drive locking device (DLD), Traction control, Onboard computer, Fog lamps, Emission category Euro 6, Power steering, Isofix-System, Steering wheel-heated, Arm rest, Rain sensor, Electric tyre pressure control, Full service history, Electric mirrors, Car phone preparation, Heat-insulated glass, 4 door, Warranty, Multifunction steering wheel, Central arm rests, New vehicles, E10-compatible, Non smoking vehicle, Emergency Brake Assist, Spurhalte-Assistent, Blind Spot Monitor, Touch Screen, Traffic signs assistant, Upper beam assistant, Emergency tire repair kit, Drive alert system, Starting -Assistant, LED Daytime Running Lights, Environment badge (green)