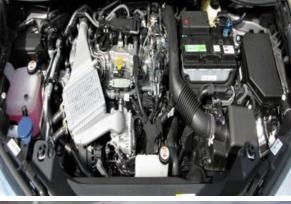

## Toyota C-HR 1.2 Turbo Team D | Kamera+Freisprech.+uvm. PKW

| Price                             | 23,999 EUR                      |
|-----------------------------------|---------------------------------|
| VAT                               | Claimable                       |
| Body shape                        | Off-road vehicle / Pickup truck |
| Technical Inspection<br>Authority | New                             |
| Engine power                      | 85 KW (116 Hp)                  |
| Cubic capacity                    | 1,197 ccm                       |
| Fuel                              | Petrol                          |
| Colour                            | Grey Metallic paint             |
| Gearbox type                      | Mechanical Gearshift            |
| Vehicle type                      | New vehicles                    |
| Vehicle-ID                        | 51NWQ                           |

## **Features:**

Feul: Petrol, HU/AU inspection new, Automatic Air Conditioning 2 Zones, Interior Fabric, Tempo-delimiter, Heated seats, 4-way electric windows, ESP (Electronic stability program), metalstreamgrau Metallic paint, DAB digital audio broadcast, Apple CarPlay, Android Auto, Alloy wheels, ABS, Central locking, Electronic drive locking device (DLD), Traction control, Onboard computer, Fog lamps, Emission category Euro 6, Power steering, Isofix-System, Steering wheel-heated, Arm rest, Rain sensor, Electric tyre pressure control, Full service history, Electric mirrors, Car phone preparation, Heat-insulated glass, 4 door, Warranty, Multifunction steering wheel, Central arm rests, New vehicles, E10-compatible, Non smoking vehicle, Emergency Brake Assist, Spurhalte-Assistent, Blind Spot Monitor, Touch Screen, Traffic signs assistant, Upper beam assistant, Emergency tire repair kit, Drive alert system, Starting -Assistant, LED Daytime Running Lights, Environment badge (green)