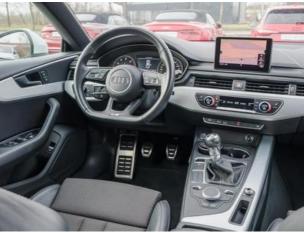

# Audi A5 Sportback 2.0 TFSI S line /Navi/Standhzg/AHK PKW

25,990 EUR Price Body shape Sports car / Coupe 10.2017

First registration **Technical Inspection** New

Authority Mileage in km 93,370 KM Engine power 140 KW (190 Hp)

Cubic capacity 1,984 ccm Petrol Fuel

Colour White Metallic paint Gearbox type Mechanical Gearshift, 6-

Gear

Vehicle type Used vehicles Vehicle-ID GW7919

FESER & GRAF

Audi Gebrauchtwagen

#### **Features:**

Feul: Petrol, From second-hand, HU/AU inspection new, Sport Package, Voice control, Auxiliary heating, MMI Navigation, Removable tow bar, Automatic Air Conditioning 3 Zones, Bixenon, Electric rear door, Stoff Sequenz/Leder, Tempo-delimiter, Parking sensors front & rear, Heated seats, Sports suspension, MP3-Radio, Electric window lifts, Window/head airbags, ESP (Electronic stability program), gletscherweiß metallic, MMI Radio, Interior Color Black, Alufelgen 19 Zoll, ABS, Keyless ignition, Electronic drive locking device (DLD), Traction control, Onboard computer, Emission category Euro 6c, Power steering, Privacy - galzing, DVD, Isofix-System, Rear head supports, Arm rest, Rain sensor, Electric tyre pressure control, Full service history, Seat height adjustment, Sport steering wheel, Sport seat(s), Bluetooth - Handsfree equipment, Heat-insulated glass, 4 door, Warranty, Front wheel drive, Multifunction steering wheel, Electric adjustable lumbar support, Heated, foldout (electric) mirror, Accident free, Ambient lighting, Drive alert system, Motor-Start-Stop-Function, Daytime running lights, Non smoking vehicle, Emergency Brake Assist, Emergency Call System, Environment badge (green), Emergency tire repair kit, Manufacturer company car