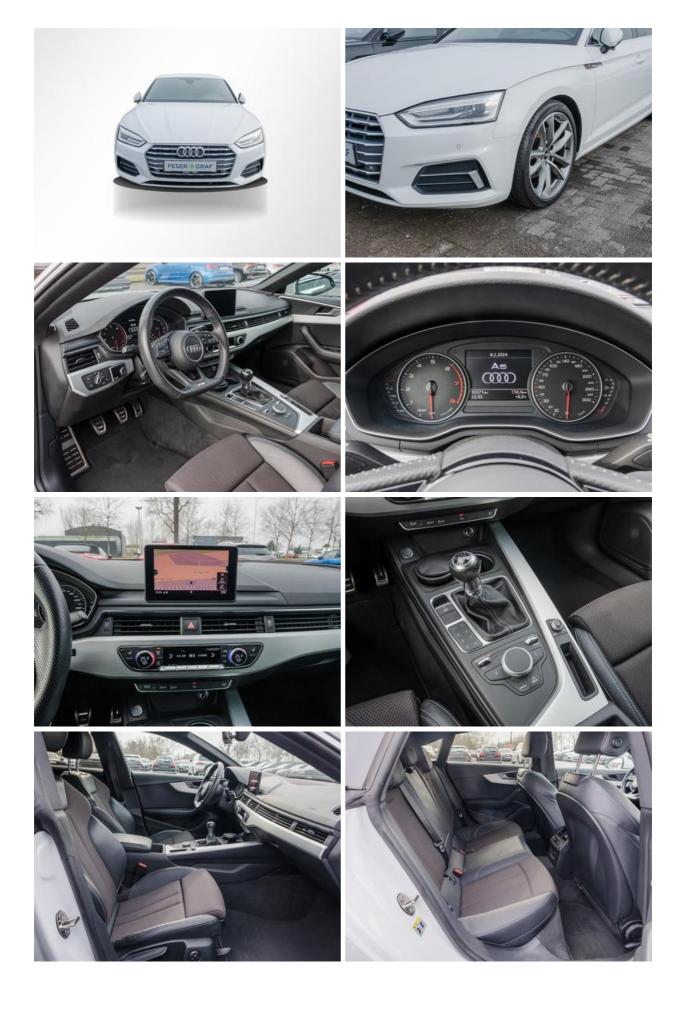

# Audi A5 Sportback 2.0 TFSI S line /Navi/Standhzg/AHK PKW

25,990 EUR Price Body shape Sports car / Coupe 10.2017

First registration **Technical Inspection** New

Authority Mileage in km 93,370 KM Engine power 140 KW (190 Hp)

Cubic capacity 1,984 ccm Petrol Fuel

Colour White Metallic paint Gearbox type Mechanical Gearshift, 6-

Gear

Vehicle type Used vehicles Vehicle-ID GW7919

FESER & GRAF

Audi Gebrauchtwagen

#### **Features:**

Feul: Petrol, From second-hand, HU/AU inspection new, Sport Package, Voice control, Auxiliary heating, MMI Navigation, Removable tow bar, Automatic Air Conditioning 3 Zones, Bixenon, Electric rear door, Stoff Sequenz/Leder, Tempo-delimiter, Parking sensors front & rear, Heated seats, Sports suspension, MP3-Radio, Electric window lifts, Window/head airbags, ESP (Electronic stability program), gletscherweiß metallic, MMI Radio, Interior Color Black, Alufelgen 19 Zoll, ABS, Keyless ignition, Electronic drive locking device (DLD), Traction control, Onboard computer, Emission category Euro 6c, Power steering, Privacy - galzing, DVD, Isofix-System, Rear head supports, Arm rest, Rain sensor, Electric tyre pressure control, Full service history, Seat height adjustment, Sport steering wheel, Sport seat(s), Bluetooth - Handsfree equipment, Heat-insulated glass, 4 door, Warranty, Front wheel drive, Multifunction steering wheel, Electric adjustable lumbar support, Heated, foldout (electric) mirror, Accident free, Ambient lighting, Drive alert system, Motor-Start-Stop-Function, Daytime running lights, Non smoking vehicle, Emergency Brake Assist, Emergency Call System, Environment badge (green), Emergency tire repair kit, Manufacturer company car