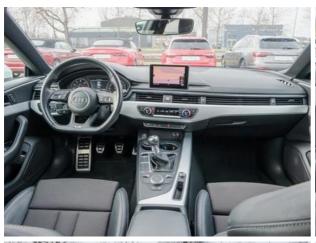

# Audi A5 Sportback 2.0 TFSI S line /Navi/Standhzg/AHK PKW

25,990 EUR Price Body shape Sports car / Coupe 10.2017

First registration **Technical Inspection** New

Authority Mileage in km 93,370 KM Engine power 140 KW (190 Hp)

Cubic capacity 1,984 ccm Petrol Fuel

Colour White Metallic paint Gearbox type Mechanical Gearshift, 6-

Gear

Vehicle type Used vehicles Vehicle-ID GW7919

FESER & GRAF

Audi Gebrauchtwagen

#### **Features:**

Feul: Petrol, From second-hand, HU/AU inspection new, Sport Package, Voice control, Auxiliary heating, MMI Navigation, Removable tow bar, Automatic Air Conditioning 3 Zones, Bixenon, Electric rear door, Stoff Sequenz/Leder, Tempo-delimiter, Parking sensors front & rear, Heated seats, Sports suspension, MP3-Radio, Electric window lifts, Window/head airbags, ESP (Electronic stability program), gletscherweiß metallic, MMI Radio, Interior Color Black, Alufelgen 19 Zoll, ABS, Keyless ignition, Electronic drive locking device (DLD), Traction control, Onboard computer, Emission category Euro 6c, Power steering, Privacy - galzing, DVD, Isofix-System, Rear head supports, Arm rest, Rain sensor, Electric tyre pressure control, Full service history, Seat height adjustment, Sport steering wheel, Sport seat(s), Bluetooth - Handsfree equipment, Heat-insulated glass, 4 door, Warranty, Front wheel drive, Multifunction steering wheel, Electric adjustable lumbar support, Heated, foldout (electric) mirror, Accident free, Ambient lighting, Drive alert system, Motor-Start-Stop-Function, Daytime running lights, Non smoking vehicle, Emergency Brake Assist, Emergency Call System, Environment badge (green), Emergency tire repair kit, Manufacturer company car