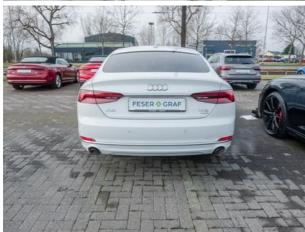

# Audi A5 Sportback 2.0 TFSI S line /Navi/Standhzg/AHK PKW

25,990 EUR Price Body shape Sports car / Coupe 10.2017

First registration **Technical Inspection** New

Authority Mileage in km 93,370 KM Engine power 140 KW (190 Hp)

Cubic capacity 1,984 ccm Petrol Fuel

Colour White Metallic paint Gearbox type Mechanical Gearshift, 6-

Gear

Vehicle type Used vehicles Vehicle-ID GW7919

FESER & GRAF

Audi Gebrauchtwagen

#### **Features:**

Feul: Petrol, From second-hand, HU/AU inspection new, Sport Package, Voice control, Auxiliary heating, MMI Navigation, Removable tow bar, Automatic Air Conditioning 3 Zones, Bixenon, Electric rear door, Stoff Sequenz/Leder, Tempo-delimiter, Parking sensors front & rear, Heated seats, Sports suspension, MP3-Radio, Electric window lifts, Window/head airbags, ESP (Electronic stability program), gletscherweiß metallic, MMI Radio, Interior Color Black, Alufelgen 19 Zoll, ABS, Keyless ignition, Electronic drive locking device (DLD), Traction control, Onboard computer, Emission category Euro 6c, Power steering, Privacy - galzing, DVD, Isofix-System, Rear head supports, Arm rest, Rain sensor, Electric tyre pressure control, Full service history, Seat height adjustment, Sport steering wheel, Sport seat(s), Bluetooth - Handsfree equipment, Heat-insulated glass, 4 door, Warranty, Front wheel drive, Multifunction steering wheel, Electric adjustable lumbar support, Heated, foldout (electric) mirror, Accident free, Ambient lighting, Drive alert system, Motor-Start-Stop-Function, Daytime running lights, Non smoking vehicle, Emergency Brake Assist, Emergency Call System, Environment badge (green), Emergency tire repair kit, Manufacturer company car