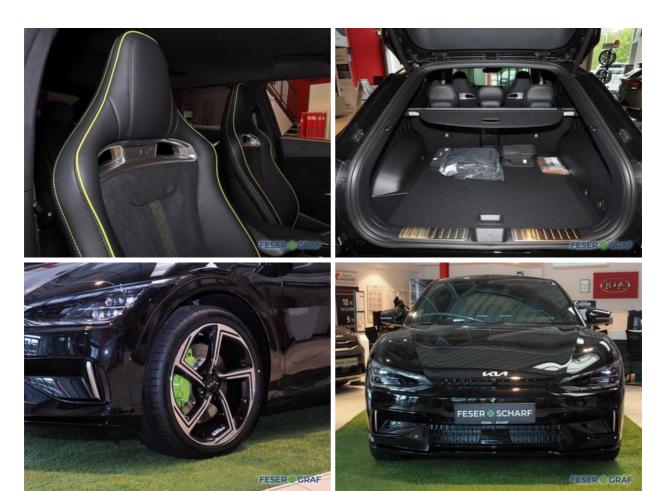

#### **Features:**

Feul: Electric, From first hand, Sport Package, Voice control, Top-View / 360° Kamera, Rear view camera, Heated seats (4x), Navigation system, Automatic Air Conditioning 2 Zones, LED headlights, Electric glass tilt/sliding sunroof, Electric rear door, Interior Alcantara, Tempo-delimiter, Parking sensors front & rear, All wheel drive, MP3-Radio, 4-way electric windows, Window/head airbags, ESP (Electronic stability program), auroraschwarz Metallic paint, All-wheel drive, Soundsystem, Apple CarPlay, Android Auto, Interior Color Black, Alufelgen 21 Zoll, ABS, Comfort Key / KeylessStart, Electronic drive locking device (DLD), Traction control, Onboard computer, Fog lamps, Electronic steering, Outside temperature indicator, Privacy - galzing, Cup holder, Through loading system, Split rear seats, Isofix-System