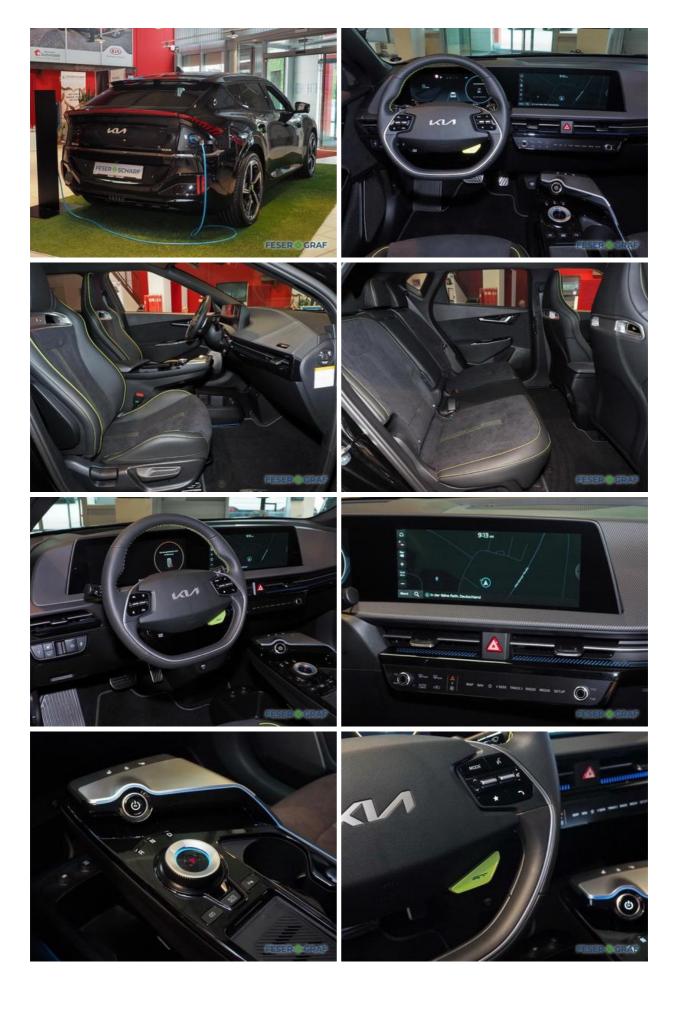

#### **Features:**

Feul: Electric, From first hand, Sport Package, Voice control, Top-View / 360° Kamera, Rear view camera, Heated seats (4x), Navigation system, Automatic Air Conditioning 2 Zones, LED headlights, Electric glass tilt/sliding sunroof, Electric rear door, Interior Alcantara, Tempo-delimiter, Parking sensors front & rear, All wheel drive, MP3-Radio, 4-way electric windows, Window/head airbags, ESP (Electronic stability program), auroraschwarz Metallic paint, All-wheel drive, Soundsystem, Apple CarPlay, Android Auto, Interior Color Black, Alufelgen 21 Zoll, ABS, Comfort Key / KeylessStart, Electronic drive locking device (DLD), Traction control, Onboard computer, Fog lamps, Electronic steering, Outside temperature indicator, Privacy - galzing, Cup holder, Through loading system, Split rear seats, Isofix-System