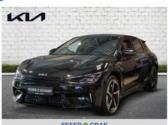

#### Kia EV6 77.4 AWD GT Panorama SOUND 360° **PKW**

59,990 EUR Price **VAT** Claimable Body shape Saloon 05.2024 First registration **Technical Inspection** 05.2027

Authority

Mileage in km 10 KM

Engine power 430 KW (585 Hp)

Fuel Electric

Colour Black Metallic paint Gearbox type

Continuously Variable Transmission-Automatic

One-day vehicle Vehicle type

registration

Previous owners From first hand 15.10 KWh/100km\* Consumption slow

#### **Features:**

Feul: Electric, From first hand, Sport Package, Voice control, Top-View / 360° Kamera, Rear view camera, Heated seats (4x), Navigation system, Automatic Air Conditioning 2 Zones, LED headlights, Electric glass tilt/sliding sunroof, Electric rear door, Interior Alcantara, Tempo-delimiter, Parking sensors front & rear, All wheel drive, MP3-Radio, 4-way electric windows, Window/head airbags, ESP (Electronic stability program), auroraschwarz Metallic paint, All-wheel drive, Soundsystem, Apple CarPlay, Android Auto, Interior Color Black, Alufelgen 21 Zoll, ABS, Comfort Key / KeylessStart, Electronic drive locking device (DLD), Traction control, Onboard computer, Fog lamps, Electronic steering, Outside temperature indicator, Privacy - galzing, Cup holder, Through loading system, Split rear seats, Isofix-System