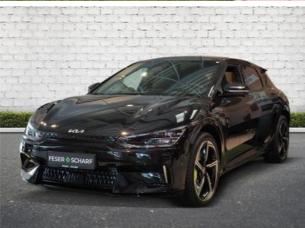

#### Kia EV6 77.4 AWD GT Panorama SOUND 360° **PKW**

59,990 EUR Price **VAT** Claimable Body shape Saloon 05.2024 First registration **Technical Inspection** 05.2027

Authority

Mileage in km 10 KM

Engine power 430 KW (585 Hp)

Fuel Electric

Colour Black Metallic paint Gearbox type

Continuously Variable Transmission-Automatic

One-day vehicle Vehicle type

registration

Previous owners From first hand 15.10 KWh/100km\* Consumption slow