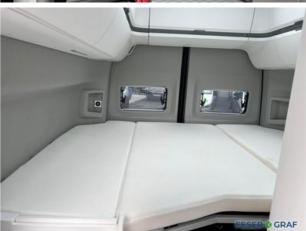

## **Features:**

Feul: Diesel, indiumgrau metallic, Navigationssystem Discover Media inklusive Streaming & Internet mit 4 Lautsprechern, Sitzbezüge in Stoff, Dessin Valley, Automatic air conditioning, Passenger airbag, Parking Assistant - Self-steering systems, MP3-Radio, DAB digital audio broadcast, Electric window lifts, ESP (Electronic stability program), ABS, Central locking with RC, Electronic drive locking device (DLD), Traction control, Onboard computer, Emission category Euro 6d, Heated seats, Tempo-delimiter, Rotary seat (s), Bluetooth - Handsfree equipment, Heated washer nozzles, Heat-insulated glass, Guarantee, Wheelbase (mm) 3, 640 Mm, Multifunction steering wheel, Right-side sliding door, Toilet, Licensed weight 3, 500 Kg, Heated, foldout (electric) mirror, Rear view camera, Solar heating system, Awning, Particle filter, CO2 efficiency class (weighted): G, New vehicles, Accident free, Preparation for the trailer coupling, Emergency Brake Assist, Environment badge (green), Ambient lighting, Starting - Assistant, Energy recovery (recuperation), LED headlights, Motor-Start-Stop-Function, Non smoking vehicle, Emergency Call System, Emergency tire repair kit, Seitenwind-Assistent, Steel Wheels, LED Daytime Running Lights, Touch Screen, Traffic signs assistant