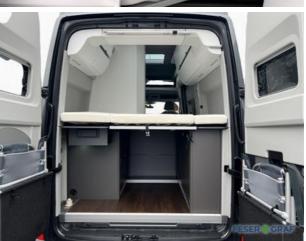

## VW Grand California California 600 2,0 l TDI WOMO

Price 87,600 EUR VAT Claimable

Body shape Motor homes, other Engine power 130 KW (177 Hp)

Fuel Diesel

Colour Grey Metallic paint

Wheelbase (mm) 3640 mm

Gearbox type Automatic Transmission

## **Features:**

Feul: Diesel, indiumgrau metallic, Navigationssystem Discover Media inklusive Streaming & Internet mit 4 Lautsprechern, Sitzbezüge in Stoff, Dessin Valley, Automatic air conditioning, Passenger airbag, Parking Assistant - Self-steering systems, MP3-Radio, DAB digital audio broadcast, Electric window lifts, ESP (Electronic stability program), ABS, Central locking with RC, Electronic drive locking device (DLD), Traction control, Onboard computer, Emission category Euro 6d, Heated seats, Tempo-delimiter, Rotary seat (s), Bluetooth - Handsfree equipment, Heated washer nozzles, Heat-insulated glass, Guarantee, Wheelbase (mm) 3, 640 Mm, Multifunction steering wheel, Right-side sliding door, Toilet, Licensed weight 3, 500 Kg, Heated, foldout (electric) mirror, Rear view camera, Solar heating system, Awning, Particle filter, CO2 efficiency class (weighted): G, New vehicles, Accident free, Preparation for the trailer coupling, Emergency Brake Assist, Environment badge (green), Ambient lighting, Starting - Assistant, Energy recovery (recuperation), LED headlights, Motor-Start-Stop-Function, Non smoking vehicle, Emergency Call System, Emergency tire repair kit, Seitenwind-Assistent, Steel Wheels, LED Daytime Running Lights, Touch Screen, Traffic signs assistant