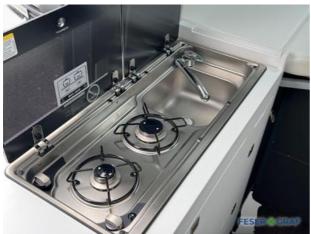

## **Features:**

Feul: Diesel, indiumgrau metallic, Navigationssystem Discover Media inklusive Streaming & Internet mit 4 Lautsprechern, Sitzbezüge in Stoff, Dessin Valley, Automatic air conditioning, Passenger airbag, Parking Assistant - Self-steering systems, MP3-Radio, DAB digital audio broadcast, Electric window lifts, ESP (Electronic stability program), ABS, Central locking with RC, Electronic drive locking device (DLD), Traction control, Onboard computer, Emission category Euro 6d, Heated seats, Tempo-delimiter, Rotary seat (s), Bluetooth - Handsfree equipment, Heated washer nozzles, Heat-insulated glass, Guarantee, Wheelbase (mm) 3, 640 Mm, Multifunction steering wheel, Right-side sliding door, Toilet, Licensed weight 3, 500 Kg, Heated, foldout (electric) mirror, Rear view camera, Solar heating system, Awning, Particle filter, CO2 efficiency class (weighted): G, New vehicles, Accident free, Preparation for the trailer coupling, Emergency Brake Assist, Environment badge (green), Ambient lighting, Starting - Assistant, Energy recovery (recuperation), LED headlights, Motor-Start-Stop-Function, Non smoking vehicle, Emergency Call System, Emergency tire repair kit, Seitenwind-Assistent, Steel Wheels, LED Daytime Running Lights, Touch Screen, Traffic signs assistant