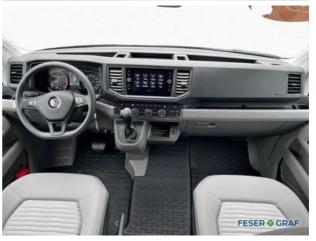

## **Features:**

Feul: Diesel, indiumgrau metallic, Navigationssystem Discover Media inklusive Streaming & Internet mit 4 Lautsprechern, Sitzbezüge in Stoff, Dessin Valley, Automatic air conditioning, Passenger airbag, Parking Assistant - Self-steering systems, MP3-Radio, DAB digital audio broadcast, Electric window lifts, ESP (Electronic stability program), ABS, Central locking with RC, Electronic drive locking device (DLD), Traction control, Onboard computer, Emission category Euro 6d, Heated seats, Tempo-delimiter, Rotary seat (s), Bluetooth - Handsfree equipment, Heated washer nozzles, Heat-insulated glass, Guarantee, Wheelbase (mm) 3, 640 Mm, Multifunction steering wheel, Right-side sliding door, Toilet, Licensed weight 3, 500 Kg, Heated, foldout (electric) mirror, Rear view camera, Solar heating system, Awning, Particle filter, CO2 efficiency class (weighted): G, New vehicles, Accident free, Preparation for the trailer coupling, Emergency Brake Assist, Environment badge (green), Ambient lighting, Starting - Assistant, Energy recovery (recuperation), LED headlights, Motor-Start-Stop-Function, Non smoking vehicle, Emergency Call System, Emergency tire repair kit, Seitenwind-Assistent, Steel Wheels, LED Daytime Running Lights, Touch Screen, Traffic signs assistant