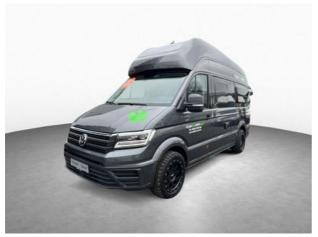

## VW Grand California California 600 2,0 l TDI WOMO

Price 87,600 EUR VAT Claimable

Body shape Motor homes, other Engine power 130 KW (177 Hp)

Fuel Diesel

Colour Grey Metallic paint

Wheelbase (mm) 3640 mm

Gearbox type Automatic Transmission

## **Features:**

Feul: Diesel, indiumgrau metallic, Navigationssystem Discover Media inklusive Streaming & Internet mit 4 Lautsprechern, Sitzbezüge in Stoff, Dessin Valley, Automatic air conditioning, Passenger airbag, Parking Assistant - Self-steering systems, MP3-Radio, DAB digital audio broadcast, Electric window lifts, ESP (Electronic stability program), ABS, Central locking with RC, Electronic drive locking device (DLD), Traction control, Onboard computer, Emission category Euro 6d, Heated seats, Tempo-delimiter, Rotary seat (s), Bluetooth - Handsfree equipment, Heated washer nozzles, Heat-insulated glass, Guarantee, Wheelbase (mm) 3, 640 Mm, Multifunction steering wheel, Right-side sliding door, Toilet, Licensed weight 3, 500 Kg, Heated, foldout (electric) mirror, Rear view camera, Solar heating system, Awning, Particle filter, CO2 efficiency class (weighted): G, New vehicles, Accident free, Preparation for the trailer coupling, Emergency Brake Assist, Environment badge (green), Ambient lighting, Starting - Assistant, Energy recovery (recuperation), LED headlights, Motor-Start-Stop-Function, Non smoking vehicle, Emergency Call System, Emergency tire repair kit, Seitenwind-Assistent, Steel Wheels, LED Daytime Running Lights, Touch Screen, Traffic signs assistant