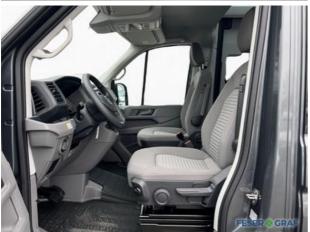

## **Features:**

Feul: Diesel, indiumgrau metallic, Navigationssystem Discover Media inklusive Streaming & Internet mit 4 Lautsprechern, Sitzbezüge in Stoff, Dessin Valley, Automatic air conditioning, Passenger airbag, Parking Assistant - Self-steering systems, MP3-Radio, DAB digital audio broadcast, Electric window lifts, ESP (Electronic stability program), ABS, Central locking with RC, Electronic drive locking device (DLD), Traction control, Onboard computer, Emission category Euro 6d, Heated seats, Tempo-delimiter, Rotary seat (s), Bluetooth - Handsfree equipment, Heated washer nozzles, Heat-insulated glass, Guarantee, Wheelbase (mm) 3, 640 Mm, Multifunction steering wheel, Right-side sliding door, Toilet, Licensed weight 3, 500 Kg, Heated, foldout (electric) mirror, Rear view camera, Solar heating system, Awning, Particle filter, CO2 efficiency class (weighted): G, New vehicles, Accident free, Preparation for the trailer coupling, Emergency Brake Assist, Environment badge (green), Ambient lighting, Starting - Assistant, Energy recovery (recuperation), LED headlights, Motor-Start-Stop-Function, Non smoking vehicle, Emergency Call System, Emergency tire repair kit, Seitenwind-Assistent, Steel Wheels, LED Daytime Running Lights, Touch Screen, Traffic signs assistant