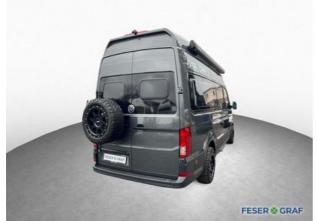

## VW Grand California California 600 2,0 l TDI WOMO

Price 87,600 EUR VAT Claimable

Body shape Motor homes, other Engine power 130 KW (177 Hp)

Fuel Diesel

Colour Grey Metallic paint

Wheelbase (mm) 3640 mm

Gearbox type Automatic Transmission

## **Features:**

Feul: Diesel, indiumgrau metallic, Navigationssystem Discover Media inklusive Streaming & Internet mit 4 Lautsprechern, Sitzbezüge in Stoff, Dessin Valley, Automatic air conditioning, Passenger airbag, Parking Assistant - Self-steering systems, MP3-Radio, DAB digital audio broadcast, Electric window lifts, ESP (Electronic stability program), ABS, Central locking with RC, Electronic drive locking device (DLD), Traction control, Onboard computer, Emission category Euro 6d, Heated seats, Tempo-delimiter, Rotary seat (s), Bluetooth - Handsfree equipment, Heated washer nozzles, Heat-insulated glass, Guarantee, Wheelbase (mm) 3, 640 Mm, Multifunction steering wheel, Right-side sliding door, Toilet, Licensed weight 3, 500 Kg, Heated, foldout (electric) mirror, Rear view camera, Solar heating system, Awning, Particle filter, CO2 efficiency class (weighted): G, New vehicles, Accident free, Preparation for the trailer coupling, Emergency Brake Assist, Environment badge (green), Ambient lighting, Starting - Assistant, Energy recovery (recuperation), LED headlights, Motor-Start-Stop-Function, Non smoking vehicle, Emergency Call System, Emergency tire repair kit, Seitenwind-Assistent, Steel Wheels, LED Daytime Running Lights, Touch Screen, Traffic signs assistant