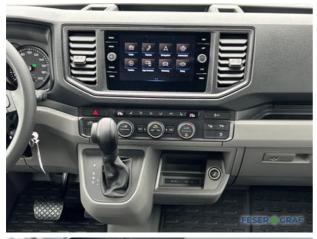

## **Features:**

Feul: Diesel, indiumgrau metallic, Navigationssystem Discover Media inklusive Streaming & Internet mit 4 Lautsprechern, Sitzbezüge in Stoff, Dessin Valley, Automatic air conditioning, Passenger airbag, Parking Assistant - Self-steering systems, MP3-Radio, DAB digital audio broadcast, Electric window lifts, ESP (Electronic stability program), ABS, Central locking with RC, Electronic drive locking device (DLD), Traction control, Onboard computer, Emission category Euro 6d, Heated seats, Tempo-delimiter, Rotary seat (s), Bluetooth - Handsfree equipment, Heated washer nozzles, Heat-insulated glass, Guarantee, Wheelbase (mm) 3, 640 Mm, Multifunction steering wheel, Right-side sliding door, Toilet, Licensed weight 3, 500 Kg, Heated, foldout (electric) mirror, Rear view camera, Solar heating system, Awning, Particle filter, CO2 efficiency class (weighted): G, New vehicles, Accident free, Preparation for the trailer coupling, Emergency Brake Assist, Environment badge (green), Ambient lighting, Starting - Assistant, Energy recovery (recuperation), LED headlights, Motor-Start-Stop-Function, Non smoking vehicle, Emergency Call System, Emergency tire repair kit, Seitenwind-Assistent, Steel Wheels, LED Daytime Running Lights, Touch Screen, Traffic signs assistant