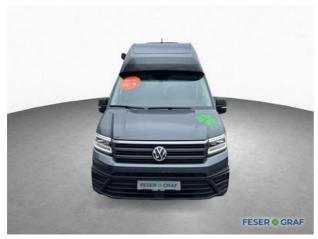

## VW Grand California California 600 2,0 l TDI WOMO

Price 87,600 EUR VAT Claimable

Body shape Motor homes, other Engine power 130 KW (177 Hp)

Fuel Diesel

Colour Grey Metallic paint

Wheelbase (mm) 3640 mm

Gearbox type Automatic Transmission

## **Features:**

Feul: Diesel, indiumgrau metallic, Navigationssystem Discover Media inklusive Streaming & Internet mit 4 Lautsprechern, Sitzbezüge in Stoff, Dessin Valley, Automatic air conditioning, Passenger airbag, Parking Assistant - Self-steering systems, MP3-Radio, DAB digital audio broadcast, Electric window lifts, ESP (Electronic stability program), ABS, Central locking with RC, Electronic drive locking device (DLD), Traction control, Onboard computer, Emission category Euro 6d, Heated seats, Tempo-delimiter, Rotary seat (s), Bluetooth - Handsfree equipment, Heated washer nozzles, Heat-insulated glass, Guarantee, Wheelbase (mm) 3, 640 Mm, Multifunction steering wheel, Right-side sliding door, Toilet, Licensed weight 3, 500 Kg, Heated, foldout (electric) mirror, Rear view camera, Solar heating system, Awning, Particle filter, CO2 efficiency class (weighted): G, New vehicles, Accident free, Preparation for the trailer coupling, Emergency Brake Assist, Environment badge (green), Ambient lighting, Starting - Assistant, Energy recovery (recuperation), LED headlights, Motor-Start-Stop-Function, Non smoking vehicle, Emergency Call System, Emergency tire repair kit, Seitenwind-Assistent, Steel Wheels, LED Daytime Running Lights, Touch Screen, Traffic signs assistant