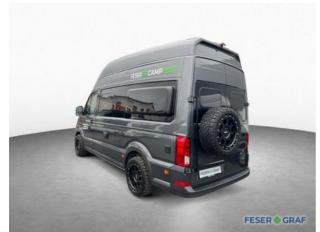

## VW Grand California California 600 2,0 l TDI WOMO

Price 87,600 EUR VAT Claimable

Body shape Motor homes, other Engine power 130 KW (177 Hp)

Fuel Diesel

Colour Grey Metallic paint

Wheelbase (mm) 3640 mm

Gearbox type Automatic Transmission

## **Features:**

Feul: Diesel, indiumgrau metallic, Navigationssystem Discover Media inklusive Streaming & Internet mit 4 Lautsprechern, Sitzbezüge in Stoff, Dessin Valley, Automatic air conditioning, Passenger airbag, Parking Assistant - Self-steering systems, MP3-Radio, DAB digital audio broadcast, Electric window lifts, ESP (Electronic stability program), ABS, Central locking with RC, Electronic drive locking device (DLD), Traction control, Onboard computer, Emission category Euro 6d, Heated seats, Tempo-delimiter, Rotary seat (s), Bluetooth - Handsfree equipment, Heated washer nozzles, Heat-insulated glass, Guarantee, Wheelbase (mm) 3, 640 Mm, Multifunction steering wheel, Right-side sliding door, Toilet, Licensed weight 3, 500 Kg, Heated, foldout (electric) mirror, Rear view camera, Solar heating system, Awning, Particle filter, CO2 efficiency class (weighted): G, New vehicles, Accident free, Preparation for the trailer coupling, Emergency Brake Assist, Environment badge (green), Ambient lighting, Starting - Assistant, Energy recovery (recuperation), LED headlights, Motor-Start-Stop-Function, Non smoking vehicle, Emergency Call System, Emergency tire repair kit, Seitenwind-Assistent, Steel Wheels, LED Daytime Running Lights, Touch Screen, Traffic signs assistant