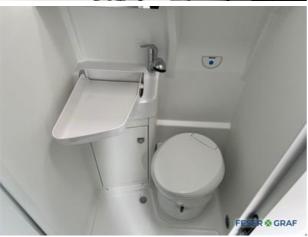

## **Features:**

Feul: Diesel, indiumgrau metallic, Navigationssystem Discover Media inklusive Streaming & Internet mit 4 Lautsprechern, Sitzbezüge in Stoff, Dessin Valley, Automatic air conditioning, Passenger airbag, Parking Assistant - Self-steering systems, MP3-Radio, DAB digital audio broadcast, Electric window lifts, ESP (Electronic stability program), ABS, Central locking with RC, Electronic drive locking device (DLD), Traction control, Onboard computer, Emission category Euro 6d, Heated seats, Tempo-delimiter, Rotary seat (s), Bluetooth - Handsfree equipment, Heated washer nozzles, Heat-insulated glass, Guarantee, Wheelbase (mm) 3, 640 Mm, Multifunction steering wheel, Right-side sliding door, Toilet, Licensed weight 3, 500 Kg, Heated, foldout (electric) mirror, Rear view camera, Solar heating system, Awning, Particle filter, CO2 efficiency class (weighted): G, New vehicles, Accident free, Preparation for the trailer coupling, Emergency Brake Assist, Environment badge (green), Ambient lighting, Starting - Assistant, Energy recovery (recuperation), LED headlights, Motor-Start-Stop-Function, Non smoking vehicle, Emergency Call System, Emergency tire repair kit, Seitenwind-Assistent, Steel Wheels, LED Daytime Running Lights, Touch Screen, Traffic signs assistant