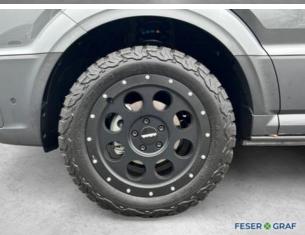

## **Features:**

Feul: Diesel, indiumgrau metallic, Navigationssystem Discover Media inklusive Streaming & Internet mit 4 Lautsprechern, Sitzbezüge in Stoff, Dessin Valley, Automatic air conditioning, Passenger airbag, Parking Assistant - Self-steering systems, MP3-Radio, DAB digital audio broadcast, Electric window lifts, ESP (Electronic stability program), ABS, Central locking with RC, Electronic drive locking device (DLD), Traction control, Onboard computer, Emission category Euro 6d, Heated seats, Tempo-delimiter, Rotary seat (s), Bluetooth - Handsfree equipment, Heated washer nozzles, Heat-insulated glass, Guarantee, Wheelbase (mm) 3, 640 Mm, Multifunction steering wheel, Right-side sliding door, Toilet, Licensed weight 3, 500 Kg, Heated, foldout (electric) mirror, Rear view camera, Solar heating system, Awning, Particle filter, CO2 efficiency class (weighted): G, New vehicles, Accident free, Preparation for the trailer coupling, Emergency Brake Assist, Environment badge (green), Ambient lighting, Starting - Assistant, Energy recovery (recuperation), LED headlights, Motor-Start-Stop-Function, Non smoking vehicle, Emergency Call System, Emergency tire repair kit, Seitenwind-Assistent, Steel Wheels, LED Daytime Running Lights, Touch Screen, Traffic signs assistant