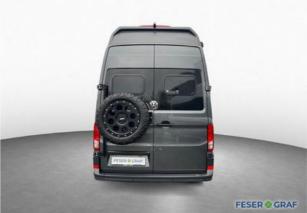

## VW Grand California California 600 2,0 l TDI WOMO

Price 87,600 EUR VAT Claimable

Body shape Motor homes, other Engine power 130 KW (177 Hp)

Fuel Diesel

Colour Grey Metallic paint

Wheelbase (mm) 3640 mm

Gearbox type Automatic Transmission

## **Features:**

Feul: Diesel, indiumgrau metallic, Navigationssystem Discover Media inklusive Streaming & Internet mit 4 Lautsprechern, Sitzbezüge in Stoff, Dessin Valley, Automatic air conditioning, Passenger airbag, Parking Assistant - Self-steering systems, MP3-Radio, DAB digital audio broadcast, Electric window lifts, ESP (Electronic stability program), ABS, Central locking with RC, Electronic drive locking device (DLD), Traction control, Onboard computer, Emission category Euro 6d, Heated seats, Tempo-delimiter, Rotary seat (s), Bluetooth - Handsfree equipment, Heated washer nozzles, Heat-insulated glass, Guarantee, Wheelbase (mm) 3, 640 Mm, Multifunction steering wheel, Right-side sliding door, Toilet, Licensed weight 3, 500 Kg, Heated, foldout (electric) mirror, Rear view camera, Solar heating system, Awning, Particle filter, CO2 efficiency class (weighted): G, New vehicles, Accident free, Preparation for the trailer coupling, Emergency Brake Assist, Environment badge (green), Ambient lighting, Starting - Assistant, Energy recovery (recuperation), LED headlights, Motor-Start-Stop-Function, Non smoking vehicle, Emergency Call System, Emergency tire repair kit, Seitenwind-Assistent, Steel Wheels, LED Daytime Running Lights, Touch Screen, Traffic signs assistant