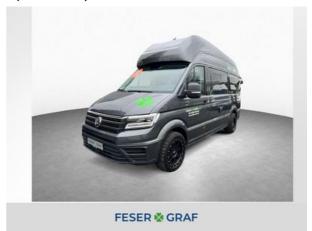

## VW Grand California California 600 2,0 l TDI WOMO

Price 87,600 EUR VAT Claimable

Body shape Motor homes, other Engine power 130 KW (177 Hp)

Fuel Diesel

Colour Grey Metallic paint

Wheelbase (mm) 3640 mm

Gearbox type Automatic Transmission

## **Features:**

Feul: Diesel, indiumgrau metallic, Navigationssystem Discover Media inklusive Streaming & Internet mit 4 Lautsprechern, Sitzbezüge in Stoff, Dessin Valley, Automatic air conditioning, Passenger airbag, Parking Assistant - Self-steering systems, MP3-Radio, DAB digital audio broadcast, Electric window lifts, ESP (Electronic stability program), ABS, Central locking with RC, Electronic drive locking device (DLD), Traction control, Onboard computer, Emission category Euro 6d, Heated seats, Tempo-delimiter, Rotary seat (s), Bluetooth - Handsfree equipment, Heated washer nozzles, Heat-insulated glass, Guarantee, Wheelbase (mm) 3, 640 Mm, Multifunction steering wheel, Right-side sliding door, Toilet, Licensed weight 3, 500 Kg, Heated, foldout (electric) mirror, Rear view camera, Solar heating system, Awning, Particle filter, CO2 efficiency class (weighted): G, New vehicles, Accident free, Preparation for the trailer coupling, Emergency Brake Assist, Environment badge (green), Ambient lighting, Starting - Assistant, Energy recovery (recuperation), LED headlights, Motor-Start-Stop-Function, Non smoking vehicle, Emergency Call System, Emergency tire repair kit, Seitenwind-Assistent, Steel Wheels, LED Daytime Running Lights, Touch Screen, Traffic signs assistant