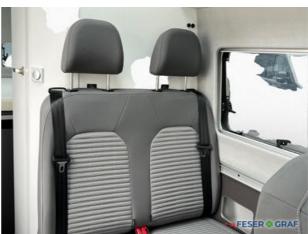

## **Features:**

Feul: Diesel, indiumgrau metallic, Navigationssystem Discover Media inklusive Streaming & Internet mit 4 Lautsprechern, Sitzbezüge in Stoff, Dessin Valley, Automatic air conditioning, Passenger airbag, Parking Assistant - Self-steering systems, MP3-Radio, DAB digital audio broadcast, Electric window lifts, ESP (Electronic stability program), ABS, Central locking with RC, Electronic drive locking device (DLD), Traction control, Onboard computer, Emission category Euro 6d, Heated seats, Tempo-delimiter, Rotary seat (s), Bluetooth - Handsfree equipment, Heated washer nozzles, Heat-insulated glass, Guarantee, Wheelbase (mm) 3, 640 Mm, Multifunction steering wheel, Right-side sliding door, Toilet, Licensed weight 3, 500 Kg, Heated, foldout (electric) mirror, Rear view camera, Solar heating system, Awning, Particle filter, CO2 efficiency class (weighted): G, New vehicles, Accident free, Preparation for the trailer coupling, Emergency Brake Assist, Environment badge (green), Ambient lighting, Starting - Assistant, Energy recovery (recuperation), LED headlights, Motor-Start-Stop-Function, Non smoking vehicle, Emergency Call System, Emergency tire repair kit, Seitenwind-Assistent, Steel Wheels, LED Daytime Running Lights, Touch Screen, Traffic signs assistant