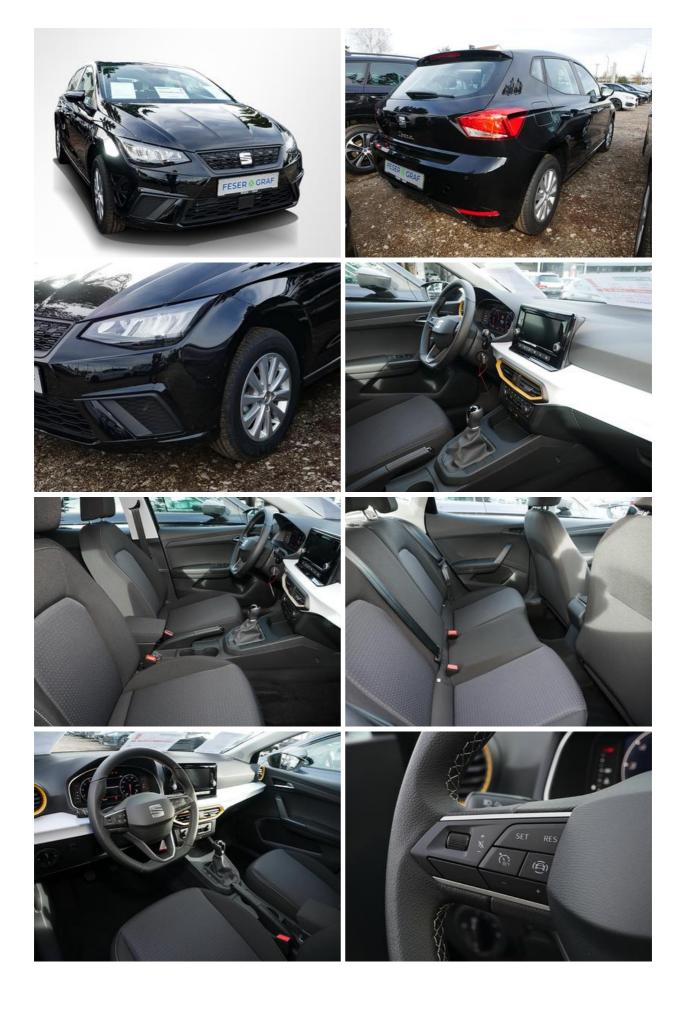

# Seat Ibiza 1.0 TSI Style Pro LED Full Link PDC SHZ PKW

Price 17,790 EUR
VAT Claimable
Body shape Saloon
Technical Inspection New

Authority

Mileage in km 75 KM

Engine power 70 KW (95 Hp) Cubic capacity 999 ccm

Fuel Petrol

Colour Black Metallic paint
Gearbox type Mechanical Gearshift
Vehicle type New vehicles

CO2 (WLTP) Consumption slow (WLTP)

Consumption medium 5.10 L / 100km\*

(WLTP)

 $\begin{tabular}{ll} Consumption fast (WLTP) & 4.50 L / 100 km* \\ Consumption very fast & 5.40 L / 100 km* \\ \end{tabular}$ 

#### **Features:**

Feul: Petrol, HU/AU inspection new, Air conditioning, LED headlights, Bending light, Interior Fabric, PDC (Park Distance Control), Heated seats, MP3-Radio, Electric window lifts, Airbag, ESP (Electronic stability program), midnight schwarz Metallic paint, DAB digital audio broadcast, Apple CarPlay, Android Auto, Interior Color Black, Alufelgen 15 Zoll, ABS, Central locking with RC, Electronic drive locking device (DLD), Traction control, Onboard computer, Emission category Euro 6d, Power steering, Outside temperature indicator, Cup holder, Differential lock, Split rear seats, Isofix-System, Rear head supports, Steering wheel adjustment, Pollen/micro filter, Electric tyre pressure control, Full service history, Seat height adjustment, Sport steering wheel, Bluetooth - Handsfree equipment, Heated washer nozzles