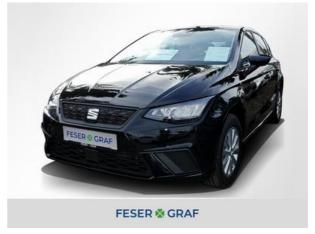

# Seat Ibiza 1.0 TSI Style Pro LED Full Link PDC SHZ PKW

Price 17,790 EUR
VAT Claimable
Body shape Saloon
Technical Inspection New

Authority

Mileage in km 75 KM

Engine power 70 KW (95 Hp) Cubic capacity 999 ccm

Fuel Petrol

Colour Black Metallic paint
Gearbox type Mechanical Gearshift
Vehicle type New vehicles

CO2 (WLTP) Consumption slow (WLTP)

Consumption medium 5.10 L / 100km\*

(WLTP)

 $\begin{tabular}{ll} Consumption fast (WLTP) & 4.50 L / 100 km* \\ Consumption very fast & 5.40 L / 100 km* \\ \end{tabular}$ 

#### **Features:**

Feul: Petrol, HU/AU inspection new, Air conditioning, LED headlights, Bending light, Interior Fabric, PDC (Park Distance Control), Heated seats, MP3-Radio, Electric window lifts, Airbag, ESP (Electronic stability program), midnight schwarz Metallic paint, DAB digital audio broadcast, Apple CarPlay, Android Auto, Interior Color Black, Alufelgen 15 Zoll, ABS, Central locking with RC, Electronic drive locking device (DLD), Traction control, Onboard computer, Emission category Euro 6d, Power steering, Outside temperature indicator, Cup holder, Differential lock, Split rear seats, Isofix-System, Rear head supports, Steering wheel adjustment, Pollen/micro filter, Electric tyre pressure control, Full service history, Seat height adjustment, Sport steering wheel, Bluetooth - Handsfree equipment, Heated washer nozzles