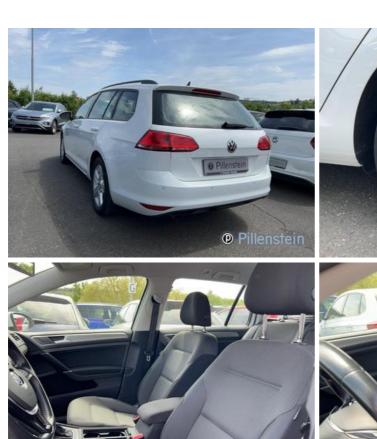

## VW Golf Variant TDI DSG NAVI+SHZ+PDC+ALU+TEMP PKW

Price 8,407 EUR
VAT Claimable
Body shape Estate
First registration 09.2014
Technical Inspection 03.2026

Authority

Mileage in km 201,900 KM
Engine power 77 KW (105 Hp)
Cubic capacity 1,598 ccm
Fuel Diesel
Colour White

## **Features:**

Feul: Diesel, From second-hand, Voice control, Discover Media, Automatic Air Conditioning 2 Zones, Bending light, Stoff, Dessin Zoom, Tempo-delimiter, APS (Accoustic-Park-System), Heated seats, MP3-Radio, 4-way electric windows, Window/head airbags, ESP (Electronic stability program), pure white, Radio Composition Media Radio Composition Media, Interior Color Black, Alufelgen 16 Zoll, ABS, Central locking with RC, Electronic drive locking device (DLD), Traction control, Onboard computer, Fog lamps, Emission category Euro 5, Electronic steering, Cup holder, Roof rail, Differential lock, Through loading system, Split rear seats, Isofix-System, Steering wheel adjustment, Arm rest, Rain sensor, Electric tyre pressure control, Full service history, Headlight cleaning unit, Seat height adjustment, Electric mirrors, Sport steering wheel, Bluetooth - Handsfree equipment, Load separation net, Heated washer nozzles, Heat-insulated glass, 4 door, Front wheel drive, Paddle Shifters, Licensed weight 1, 940 Kg, Curb weight 1, 410 Kg, Central arm rests, Lumbar support, Freight space cover, Particle filter, Sale only to dealers, Starting - Assistant, Fatigue Warning System, Motor-Start-Stop-Function, Daytime running lights, Non smoking vehicle, Emergency Brake Assist, Touch Screen, Environment badge (green), Emergency tire repair kit, Electric parking brake, Energy recovery (recuperation)