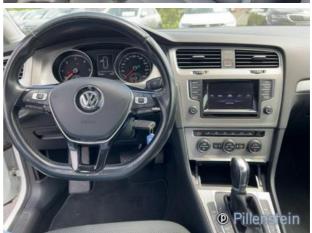

## **Features:**

Feul: Diesel, From second-hand, Voice control, Discover Media, Automatic Air Conditioning 2 Zones, Bending light, Stoff, Dessin Zoom, Tempo-delimiter, APS (Accoustic-Park-System), Heated seats, MP3-Radio, 4-way electric windows, Window/head airbags, ESP (Electronic stability program), pure white, Radio Composition Media Radio Composition Media, Interior Color Black, Alufelgen 16 Zoll, ABS, Central locking with RC, Electronic drive locking device (DLD), Traction control, Onboard computer, Fog lamps, Emission category Euro 5, Electronic steering, Cup holder, Roof rail, Differential lock, Through loading system, Split rear seats, Isofix-System, Steering wheel adjustment, Arm rest, Rain sensor, Electric tyre pressure control, Full service history, Headlight cleaning unit, Seat height adjustment, Electric mirrors, Sport steering wheel, Bluetooth - Handsfree equipment, Load separation net, Heated washer nozzles, Heat-insulated glass, 4 door, Front wheel drive, Paddle Shifters, Licensed weight 1, 940 Kg, Curb weight 1, 410 Kg, Central arm rests, Lumbar support, Freight space cover, Particle filter, Sale only to dealers, Starting - Assistant, Fatigue Warning System, Motor-Start-Stop-Function, Daytime running lights, Non smoking vehicle, Emergency Brake Assist, Touch Screen, Environment badge (green), Emergency tire repair kit, Electric parking brake, Energy recovery (recuperation)