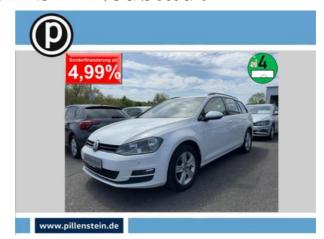

## VW Golf Variant TDI DSG NAVI+SHZ+PDC+ALU+TEMP PKW

Price 8,407 EUR
VAT Claimable
Body shape Estate
First registration 09.2014
Technical Inspection 03.2026

Authority

Mileage in km 201,900 KM
Engine power 77 KW (105 Hp)
Cubic capacity 1,598 ccm
Fuel Diesel
Colour White