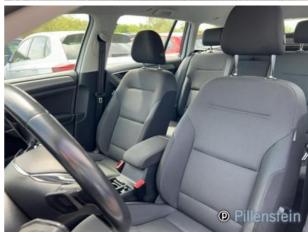

## **Features:**

Feul: Diesel, From second-hand, Voice control, Discover Media, Automatic Air Conditioning 2 Zones, Bending light, Stoff, Dessin Zoom, Tempo-delimiter, APS (Accoustic-Park-System), Heated seats, MP3-Radio, 4-way electric windows, Window/head airbags, ESP (Electronic stability program), pure white, Radio Composition Media Radio Composition Media, Interior Color Black, Alufelgen 16 Zoll, ABS, Central locking with RC, Electronic drive locking device (DLD), Traction control, Onboard computer, Fog lamps, Emission category Euro 5, Electronic steering, Cup holder, Roof rail, Differential lock, Through loading system, Split rear seats, Isofix-System, Steering wheel adjustment, Arm rest, Rain sensor, Electric tyre pressure control, Full service history, Headlight cleaning unit, Seat height adjustment, Electric mirrors, Sport steering wheel, Bluetooth - Handsfree equipment, Load separation net, Heated washer nozzles, Heat-insulated glass, 4 door, Front wheel drive, Paddle Shifters, Licensed weight 1, 940 Kg, Curb weight 1, 410 Kg, Central arm rests, Lumbar support, Freight space cover, Particle filter, Sale only to dealers, Starting - Assistant, Fatigue Warning System, Motor-Start-Stop-Function, Daytime running lights, Non smoking vehicle, Emergency Brake Assist, Touch Screen, Environment badge (green), Emergency tire repair kit, Electric parking brake, Energy recovery (recuperation)