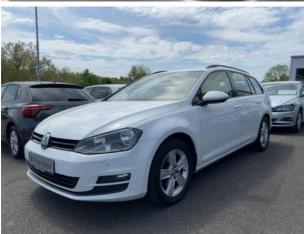

## VW Golf Variant TDI DSG NAVI+SHZ+PDC+ALU+TEMP PKW

Price 8,407 EUR
VAT Claimable
Body shape Estate
First registration 09.2014
Technical Inspection 03.2026

Authority

Mileage in km 201,900 KM
Engine power 77 KW (105 Hp)
Cubic capacity 1,598 ccm
Fuel Diesel
Colour White