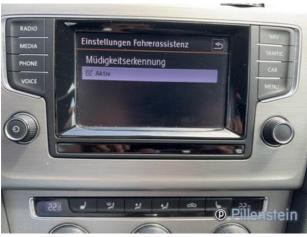

## **Features:**

Feul: Diesel, From second-hand, Voice control, Discover Media, Automatic Air Conditioning 2 Zones, Bending light, Stoff, Dessin Zoom, Tempo-delimiter, APS (Accoustic-Park-System), Heated seats, MP3-Radio, 4-way electric windows, Window/head airbags, ESP (Electronic stability program), pure white, Radio Composition Media Radio Composition Media, Interior Color Black, Alufelgen 16 Zoll, ABS, Central locking with RC, Electronic drive locking device (DLD), Traction control, Onboard computer, Fog lamps, Emission category Euro 5, Electronic steering, Cup holder, Roof rail, Differential lock, Through loading system, Split rear seats, Isofix-System, Steering wheel adjustment, Arm rest, Rain sensor, Electric tyre pressure control, Full service history, Headlight cleaning unit, Seat height adjustment, Electric mirrors, Sport steering wheel, Bluetooth - Handsfree equipment, Load separation net, Heated washer nozzles, Heat-insulated glass, 4 door, Front wheel drive, Paddle Shifters, Licensed weight 1, 940 Kg, Curb weight 1, 410 Kg, Central arm rests, Lumbar support, Freight space cover, Particle filter, Sale only to dealers, Starting - Assistant, Fatigue Warning System, Motor-Start-Stop-Function, Daytime running lights, Non smoking vehicle, Emergency Brake Assist, Touch Screen, Environment badge (green), Emergency tire repair kit, Electric parking brake, Energy recovery (recuperation)